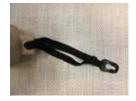

For Fender Hanger Strap Kit, attach keyhole bracket over one of the installed buttons and flip fender over the side of the boat (fender not included with strap kit) Fig.5

Fig. 3. Fig. 4. Fig. 5.

**Drill Hole Template**