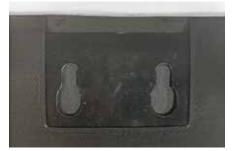

#### STEP 1 - INSTALLING HARDWARE ONTO THE ALUMATRAC BRACKET

Locate your Alumatrack Bracket and remove the face plates by turning and removing the thumb screw (Fig. 1). Mark two (2) drill holes on the face plate using the drill hole template below. Using the drill and 1/4" drill bit, drill each hole through the face plate and remove any burrs or plastic shavings. Locate the nubs, bolts and black buttons. Insert bolt through button and face plate and add the nut to the back side of the face plate and tighten securely. The completed bracket assembly is showing in Fig. 2.