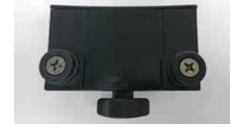

#### STEP 1 - INSTALLING HARDWARE ONTO THE ALUMATRAC BRACKET

Locate your Alumatrack Bracket and remove the face plates by turning and removing the thumb screw (Fig. 1). Mark two (2) drill holes on the face plate using the drill hole template below. Using the drill and 1/4" drill bit, drill each hole through the face plate and remove any burrs or plastic shavings. Locate the nubs, bolts and black buttons. Insert bolt through button and face plate and add the nut to the back side of the face plate and tighten securely. The completed bracket assembly is showing in Fig. 2.

#### STEP 2 - INSTALLING HARDWARE ONTO THE ALUMATRACK BRACKET

Select the place you wish to hang the accessory on the gunnel. Attach the bracket by hanging the face plate on the inboard side and reattach the back plate with the thumb screw and tighten securely as shown in Fig. 3.