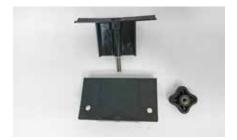

#### STEP 1 - INSTALLING HARDWARE ONTO THE ALUMATRAC BRACKET

Locate your Alumatrack Bracket and remove the face plates by turning and removing the thumb screw (Fig. 1). Mark two (2) drill holes on the face plate using the drill hole template below. Using the drill and 1/4" drill bit, drill each hole through the face plate and remove any burrs or plastic shavings. Locate the nubs, bolts and black buttons. Insert bolt through button and face plate and add the nut to the back side of the face plate and tighten securely. The completed bracket assembly is showing in Fig. 2.