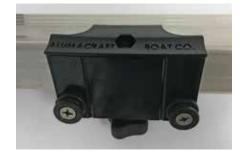

#### STEP 1 - INSTALLING HARDWARE ONTO THE ALUMATRAC BRACKET

Locate your Alumatrack Bracket and remove the face plates by turning and removing the thumb screw (Fig. 1). Mark two (2) drill holes on the face plate using the drill hole template below. Using the drill and 1/4" drill bit, drill each hole through the face plate and remove any burrs or plastic shavings. Locate the nubs, bolts and black buttons. Insert bolt through button and face plate and add the nut to the back side of the face plate and tighten securely. The completed bracket assembly is showing in Fig. 2.

### **INSTALLATION CONTINUED ON PAGE 2.**

Fig. 1. Fig. 2.