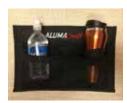

# STEP 3 - ATTACH THE ACCESSORY PART

Locate the key hole slots on the back side of the accessory part and align it with the buttons on the Alumatrack Bracket. Push the accessory over the buttons and pull down to lock the accessory onto the bracket. See Fig. 4. If you have the Cup Holder Accessory or the Fender Hanger Strap kit, you only use one button.