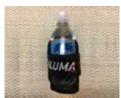

# STEP 3 - ATTACH THE ACCESSORY PART

Locate the key hole slots on the back side of the accessory part and align it with the buttons on the Alumatrack Bracket. Push the accessory over the buttons and pull down to lock the accessory onto the bracket. See Fig. 4. If you have the Cup Holder Accessory or the Fender Hanger Strap kit, you only use one button.