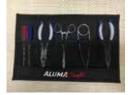

# STEP 3 - ATTACH THE ACCESSORY PART

Locate the key hole slots on the back side of the accessory part and align it with the buttons on the Alumatrack Bracket. Push the accessory over the buttons and pull down to lock the accessory onto the bracket. See Fig. 4. If you have the Cup Holder Accessory or the Fender Hanger Strap kit, you only use one button.