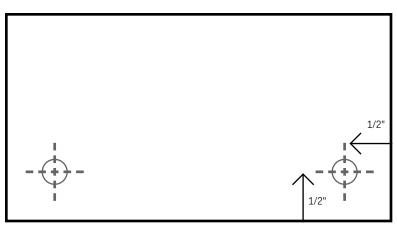

#### STEP 1 - INSTALLING HARDWARE ONTO THE ALUMATRAC BRACKET

Locate your Alumatrack Bracket and remove the face plates by turning and removing the thumb screw (Fig. 1). Mark two (2) drill holes on the face plate using the drill hole template below. Using the drill and 1/4" drill bit, drill each hole through the face plate and remove any burrs or plastic shavings. Locate the nubs, bolts and black buttons. Insert bolt through button and face plate and add the nut to the back side of the face plate and tighten securely. The completed bracket assembly is showing in Fig. 2.

For Fender Hanger Strap Kit, attach keyhole bracket over one of the installed buttons and flip fender over the side of the boat (fender not included with strap kit) Fig.5

Fig. 3. Fig. 4. Fig. 5.

**Drill Hole Template**