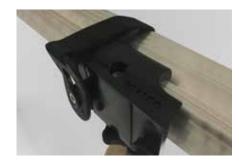

#### STEP 2 - INSTALLING HARDWARE ONTO THE ALUMATRACK BRACKET

Select the place you wish to hang the accessory on the gunnel. Attach the bracket by hanging the face plate on the inboard side and reattach the back plate with the thumb screw and tighten securely as shown in Fig. 3.